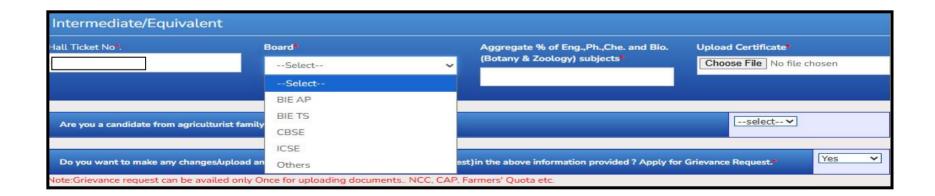

| Intermediate/Equivalent       |       |           |                                       |  |  |
|-------------------------------|-------|-----------|---------------------------------------|--|--|
| Hall Ticket No <sup>#</sup> . | Board | 44.       | Aggregate % of Eng.,Ph.,Che. and Bio. |  |  |
|                               | BIEAP | ~         | (Botany & Zoology) subjects           |  |  |
|                               |       | 187.<br>- | 80                                    |  |  |
|                               |       |           |                                       |  |  |

| Intermediate/Equiva           | lent  |   |                                       |                                  |
|-------------------------------|-------|---|---------------------------------------|----------------------------------|
| Hall Ticket No <sup>#</sup> . | Board |   | Aggregate % of Eng.,Ph.,Che. and Bio. | Upload Certificate               |
|                               | BIETS | ~ | (Botany & Zoology) subjects*          | Choose File ProcedingLr_ACET.pdf |
|                               |       | - | 70                                    |                                  |

| Are you a candidate from agriculturist family(Farmers' Quota)?                                                                                | select ✓  |       |
|-----------------------------------------------------------------------------------------------------------------------------------------------|-----------|-------|
| Do you want to make any changes/upload any document or correction (Grievance Request) in the above information provided ? Apply for Grievance | Yes<br>No | Yes 🗸 |
| Note: Grievance request can be availed only Once for uploading documents NCC, CAP, Farmers' Quota etc.                                        |           |       |

| Do you want to make any changes/upload any document or correction (Grievance Request) in the above information provided ? Apply for Grievance Request.* | Yes 🗸 |
|---------------------------------------------------------------------------------------------------------------------------------------------------------|-------|
| Note:Grievance request can be availed only Once for uploading documents NCC, CAP, Farmers' Quota etc.                                                   | Yes   |
|                                                                                                                                                         | No    |